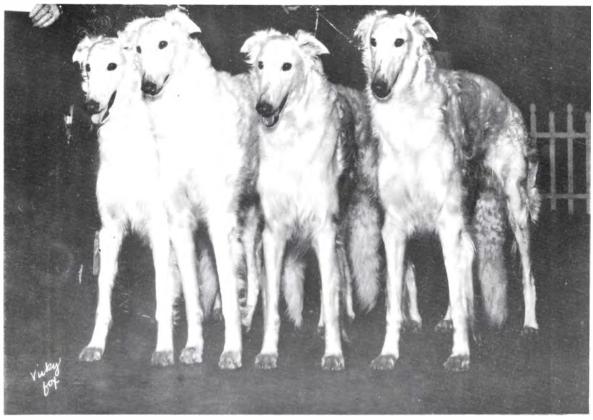

## Castais of Pickle Hill

January 10, 1976 Breeder: Owner and J. Anthony Silvia Males - White Fern Lockrem 1068 San Miguel Road Concord, CA 94578 (415)689-4006

It took a long time to learn to work with these guys but it was worth it all to win this Best In Show at the Golden Gate Kennel Club, the year after their brothers won BIS Brace. The crowd went wild over them. What a thrill!